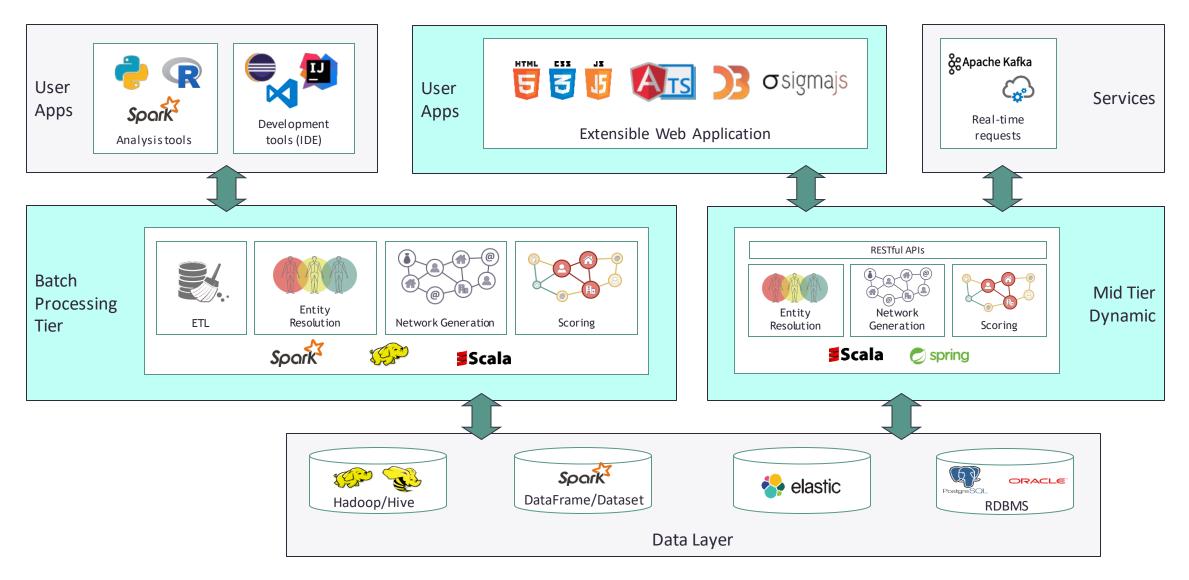

|
|                                         |                                |                                  |                                  |                  |                                                     |
| Lead Source                             |                                | Asst. Phone                      |                                  |                  |                                                     |

#### RM Knowledge Graph can be used to review network and scoring in detail

The **RM Knowledge Graph** is also available to explore the prospect and related entities and insights in more detail



#### Realise benefits quickly and grow solution capability over time



#### What is the technology stack behind Quantexa?





# Thank you.