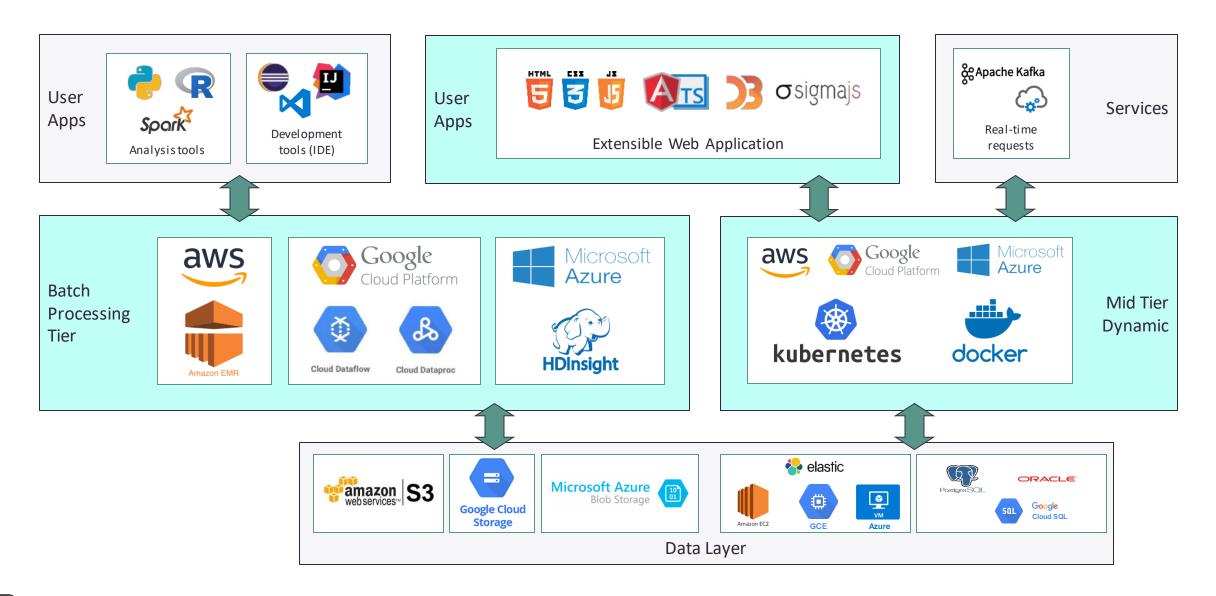

|
|                                         |                                |                                  |                                  |                  |                                                     |
| Lead Source                             |                                | Asst. Phone                      |                                  |                  |                                                     |

#### RM Knowledge Graph can be used to review network and scoring in detail

The **RM Knowledge Graph** is also available to explore the prospect and related entities and insights in more detail



#### Realise benefits quickly and grow solution capability over time



#### What is the technology stack behind Quantexa?





# Thank you.