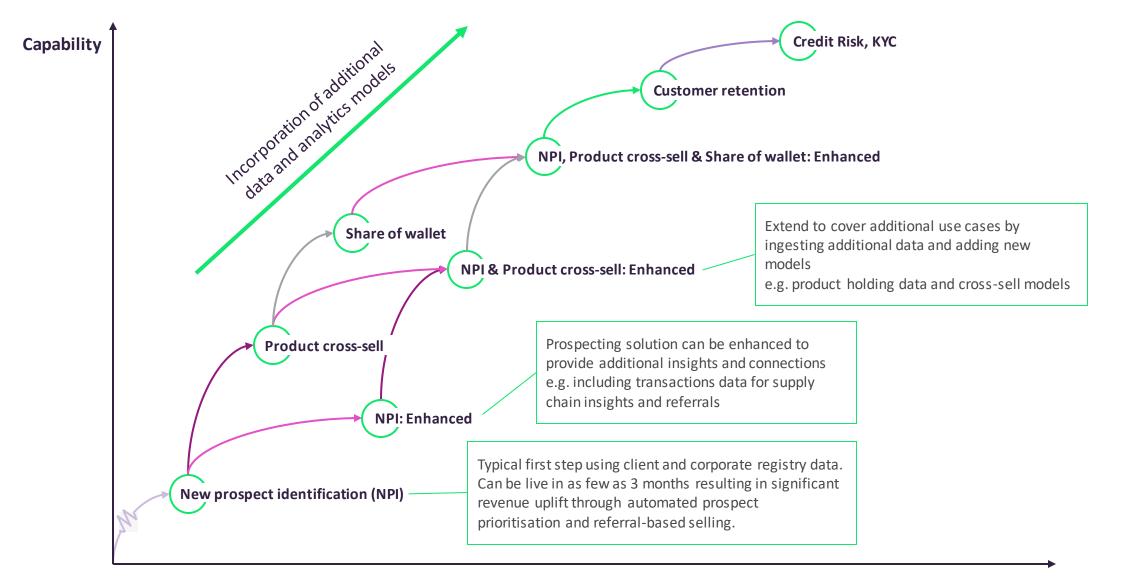

## Identify high-value prospects and uncover hidden connections to your existing customers

- Score networks of millions of businesses and individuals to create a prioritised list of the highest value customer acquisition opportunities
- Highlight connections to existing customers and referral opportunities e.g. via:
  - Common directors/shareholders/contacts
  - Corporate structures
  - Cross line of business connections
  - Network influencers
  - Supply chains
- Monitor networks for changes and alert for new opportunities as they arise

## Use a holistic view of your customers to truly understand product and service needs, enable timely, personalised engagement and drive cross-sell and up-sell

- Get deeper insights into your customers' behaviour as well as the profiles and behaviours of the people and businesses they are connected to
- Build a true understanding of product or service needs based on:
  - A holistic view of customers including enrichment with external data and connections to significant events
  - Behavioural insights including through channel interactions, engagement, product utilisation and transactions
  - Network and relationship insights family, friends, peers, connected businesses, broader ecosystem
- Trigger highly relevant, timely and personalised offers and recommendations via digital or face to face channels

#### Bringing together disparate customer data to provide the full context for decision-making

**Entity resolution** connects billions of data points across any internal and external data sources, creating a **360 customer view** and providing a single view of people, organizations, places and more