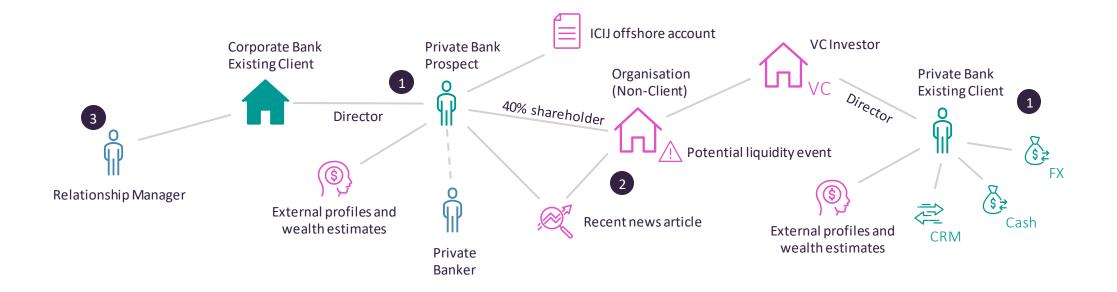

## Identify high-value prospects and uncover hidden connections to your existing customers

- Score networks of millions of businesses and individuals to create a prioritised list of the highest value customer acquisition opportunities
- Highlight connections to existing customers and referral opportunities e.g. via:
  - Common directors/shareholders/contacts
  - Corporate structures
  - Cross line of business connections
  - Network influencers
  - Supply chains
- Monitor networks for changes and alert for new opportunities as they arise