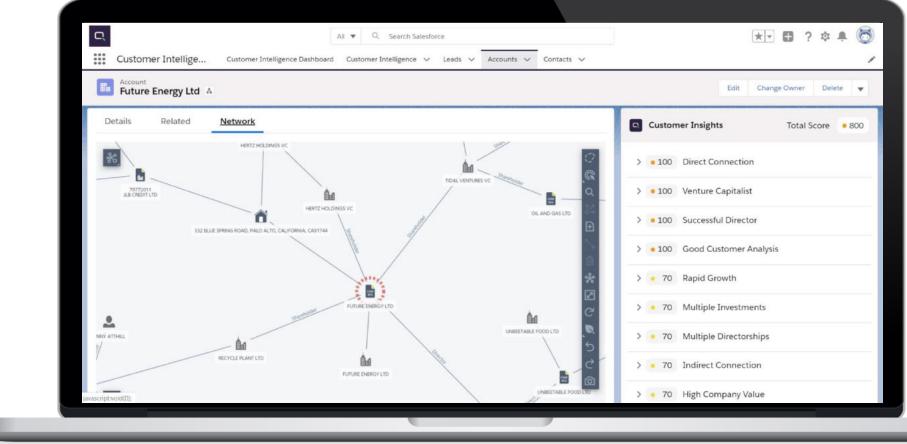

| Customer Intellige Customer Intelligence Dashboard Custo                                                                                                                                                                                                                                                                                                                                                                                                                                                                                                                                                                                                                                                                                                                                                                                                                                                                                                                                                                                                                                                                                                                                                                                                                                                                                                                                                                                                                                                                                                                                                                                                                                                                                                                                                                                                                                                                                                                                                                                                                                                                       | All v Q Search                    | ** 🖬 ? # 🛎 🌔                                                                                                                                 |                                                                                                                                                                                                                                                                                                                                                                                                                                                                                                                                                                                                                                                                                                                                                                                                                                                                                                                                                                                                                                                                                                                                                                                                                                                                                                                                                                                                                                                                                                                                                                                                                                                                                                                                                                                                                                                                                                                                                                                                                                                                                                                                | € IN FUTURE ENERGY LIMITED                                                                                                                        |
|--------------------------------------------------------------------------------------------------------------------------------------------------------------------------------------------------------------------------------------------------------------------------------------------------------------------------------------------------------------------------------------------------------------------------------------------------------------------------------------------------------------------------------------------------------------------------------------------------------------------------------------------------------------------------------------------------------------------------------------------------------------------------------------------------------------------------------------------------------------------------------------------------------------------------------------------------------------------------------------------------------------------------------------------------------------------------------------------------------------------------------------------------------------------------------------------------------------------------------------------------------------------------------------------------------------------------------------------------------------------------------------------------------------------------------------------------------------------------------------------------------------------------------------------------------------------------------------------------------------------------------------------------------------------------------------------------------------------------------------------------------------------------------------------------------------------------------------------------------------------------------------------------------------------------------------------------------------------------------------------------------------------------------------------------------------------------------------------------------------------------------|-----------------------------------|----------------------------------------------------------------------------------------------------------------------------------------------|--------------------------------------------------------------------------------------------------------------------------------------------------------------------------------------------------------------------------------------------------------------------------------------------------------------------------------------------------------------------------------------------------------------------------------------------------------------------------------------------------------------------------------------------------------------------------------------------------------------------------------------------------------------------------------------------------------------------------------------------------------------------------------------------------------------------------------------------------------------------------------------------------------------------------------------------------------------------------------------------------------------------------------------------------------------------------------------------------------------------------------------------------------------------------------------------------------------------------------------------------------------------------------------------------------------------------------------------------------------------------------------------------------------------------------------------------------------------------------------------------------------------------------------------------------------------------------------------------------------------------------------------------------------------------------------------------------------------------------------------------------------------------------------------------------------------------------------------------------------------------------------------------------------------------------------------------------------------------------------------------------------------------------------------------------------------------------------------------------------------------------|---------------------------------------------------------------------------------------------------------------------------------------------------|
| Account Accoun | rcourt Onew Account Site Industry | Edit Change Conner Device 💌                                                                                                                  |                                                                                                                                                                                                                                                                                                                                                                                                                                                                                                                                                                                                                                                                                                                                                                                                                                                                                                                                                                                                                                                                                                                                                                                                                                                                                                                                                                                                                                                                                                                                                                                                                                                                                                                                                                                                                                                                                                                                                                                                                                                                                                                                | Details         Scoring         Records         Transactions           84         830         Selection score         830         Selection score |
| Details Related Network                                                                                                                                                                                                                                                                                                                                                                                                                                                                                                                                                                                                                                                                                                                                                                                                                                                                                                                                                                                                                                                                                                                                                                                                                                                                                                                                                                                                                                                                                                                                                                                                                                                                                                                                                                                                                                                                                                                                                                                                                                                                                                        |                                   | Customer Insights Total Score • 800                                                                                                          | Teneres AL Desires 10                                                                                                                                                                                                                                                                                                                                                                                                                                                                                                                                                                                                                                                                                                                                                                                                                                                                                                                                                                                                                                                                                                                                                                                                                                                                                                                                                                                                                                                                                                                                                                                                                                                                                                                                                                                                                                                                                                                                                                                                                                                                                                          |                                                                                                                                                   |
| Account Owner  C Elliott Thurman-Newell  Account Name                                                                                                                                                                                                                                                                                                                                                                                                                                                                                                                                                                                                                                                                                                                                                                                                                                                                                                                                                                                                                                                                                                                                                                                                                                                                                                                                                                                                                                                                                                                                                                                                                                                                                                                                                                                                                                                                                                                                                                                                                                                                          | Rating<br>2 Hot<br>Phone          | > • 100 Direct Connection                                                                                                                    |                                                                                                                                                                                                                                                                                                                                                                                                                                                                                                                                                                                                                                                                                                                                                                                                                                                                                                                                                                                                                                                                                                                                                                                                                                                                                                                                                                                                                                                                                                                                                                                                                                                                                                                                                                                                                                                                                                                                                                                                                                                                                                                                | C UNBEETABLE FOOD LTD are directly connected to an existing<br>customer through an individual, Katrina Nord, who is a director.                   |
| Future Energy Ltd<br>Perent Account                                                                                                                                                                                                                                                                                                                                                                                                                                                                                                                                                                                                                                                                                                                                                                                                                                                                                                                                                                                                                                                                                                                                                                                                                                                                                                                                                                                                                                                                                                                                                                                                                                                                                                                                                                                                                                                                                                                                                                                                                                                                                            | / 02035896854<br>Fax              | > • 100 Venture Capitalist                                                                                                                   | GATENA AND CLASS LTD CATENAL LTD CATENAL CATEN | 100 FUTURE ENERGY LTD is directly connected to an existing Private Bank customer, Stewart Frost, who is a director.                               |
| Account Number<br>15268978                                                                                                                                                                                                                                                                                                                                                                                                                                                                                                                                                                                                                                                                                                                                                                                                                                                                                                                                                                                                                                                                                                                                                                                                                                                                                                                                                                                                                                                                                                                                                                                                                                                                                                                                                                                                                                                                                                                                                                                                                                                                                                     | Website<br>www.futureenergy.com   | > • 100 Successful Director                                                                                                                  |                                                                                                                                                                                                                                                                                                                                                                                                                                                                                                                                                                                                                                                                                                                                                                                                                                                                                                                                                                                                                                                                                                                                                                                                                                                                                                                                                                                                                                                                                                                                                                                                                                                                                                                                                                                                                                                                                                                                                                                                                                                                                                                                | C <sup>2</sup> > ● 100 Venture Capitalist (1)<br>> ● 100 Successful Director (1)                                                                  |
| Account Site Type                                                                                                                                                                                                                                                                                                                                                                                                                                                                                                                                                                                                                                                                                                                                                                                                                                                                                                                                                                                                                                                                                                                                                                                                                                                                                                                                                                                                                                                                                                                                                                                                                                                                                                                                                                                                                                                                                                                                                                                                                                                                                                              | Ticker Symbol<br>//<br>Ownership  | v • 0100 Good Customer Analysia      Future Energy Ltd displays similar features to your best customers: rate of growth, successful director |                                                                                                                                                                                                                                                                                                                                                                                                                                                                                                                                                                                                                                                                                                                                                                                                                                                                                                                                                                                                                                                                                                                                                                                                                                                                                                                                                                                                                                                                                                                                                                                                                                                                                                                                                                                                                                                                                                                                                                                                                                                                                                                                | - Marco                                                                                                                                           |
| Prospect<br>Industry<br>Energy                                                                                                                                                                                                                                                                                                                                                                                                                                                                                                                                                                                                                                                                                                                                                                                                                                                                                                                                                                                                                                                                                                                                                                                                                                                                                                                                                                                                                                                                                                                                                                                                                                                                                                                                                                                                                                                                                                                                                                                                                                                                                                 | Private Employees 560             | > • 70 Rapid Growth                                                                                                                          | NORTHALD                                                                                                                                                                                                                                                                                                                                                                                                                                                                                                                                                                                                                                                                                                                                                                                                                                                                                                                                                                                                                                                                                                                                                                                                                                                                                                                                                                                                                                                                                                                                                                                                                                                                                                                                                                                                                                                                                                                                                                                                                                                                                                                       | WILLIAM > 0 70 Multiple Investments (1)<br>> 0 70 High Company Value (1)                                                                          |
| Annual Revenue<br>£4,500,000<br>Insight Link                                                                                                                                                                                                                                                                                                                                                                                                                                                                                                                                                                                                                                                                                                                                                                                                                                                                                                                                                                                                                                                                                                                                                                                                                                                                                                                                                                                                                                                                                                                                                                                                                                                                                                                                                                                                                                                                                                                                                                                                                                                                                   | SIC Code<br>28290                 | > • 70 Multiple Investments                                                                                                                  |                                                                                                                                                                                                                                                                                                                                                                                                                                                                                                                                                                                                                                                                                                                                                                                                                                                                                                                                                                                                                                                                                                                                                                                                                                                                                                                                                                                                                                                                                                                                                                                                                                                                                                                                                                                                                                                                                                                                                                                                                                                                                                                                | > • 70 Rapid Growth (1)                                                                                                                           |
| Billing Address                                                                                                                                                                                                                                                                                                                                                                                                                                                                                                                                                                                                                                                                                                                                                                                                                                                                                                                                                                                                                                                                                                                                                                                                                                                                                                                                                                                                                                                                                                                                                                                                                                                                                                                                                                                                                                                                                                                                                                                                                                                                                                                | Shipping Address                  | > 70 Multiple Directorships                                                                                                                  | B) UMER STREET, LONDON NORM TOOL HORMEN VC                                                                                                                                                                                                                                                                                                                                                                                                                                                                                                                                                                                                                                                                                                                                                                                                                                                                                                                                                                                                                                                                                                                                                                                                                                                                                                                                                                                                                                                                                                                                                                                                                                                                                                                                                                                                                                                                                                                                                                                                                                                                                     | > • 70 Multiple Directorships (1)                                                                                                                 |
| Customer Priority                                                                                                                                                                                                                                                                                                                                                                                                                                                                                                                                                                                                                                                                                                                                                                                                                                                                                                                                                                                                                                                                                                                                                                                                                                                                                                                                                                                                                                                                                                                                                                                                                                                                                                                                                                                                                                                                                                                                                                                                                                                                                                              | SA SA                             | > • 70 Indirect Connection                                                                                                                   |                                                                                                                                                                                                                                                                                                                                                                                                                                                                                                                                                                                                                                                                                                                                                                                                                                                                                                                                                                                                                                                                                                                                                                                                                                                                                                                                                                                                                                                                                                                                                                                                                                                                                                                                                                                                                                                                                                                                                                                                                                                                                                                                | 30 Online Presence (1)     30 Scale - New Location (1)                                                                                            |
| SUA Expiration Date                                                                                                                                                                                                                                                                                                                                                                                                                                                                                                                                                                                                                                                                                                                                                                                                                                                                                                                                                                                                                                                                                                                                                                                                                                                                                                                                                                                                                                                                                                                                                                                                                                                                                                                                                                                                                                                                                                                                                                                                                                                                                                            | SLA Serial Number                 | > • 70 High Company Value > • 30 Online Presence                                                                                             |                                                                                                                                                                                                                                                                                                                                                                                                                                                                                                                                                                                                                                                                                                                                                                                                                                                                                                                                                                                                                                                                                                                                                                                                                                                                                                                                                                                                                                                                                                                                                                                                                                                                                                                                                                                                                                                                                                                                                                                                                                                                                                                                | y                                                                                                                                                 |
| Number of Locations                                                                                                                                                                                                                                                                                                                                                                                                                                                                                                                                                                                                                                                                                                                                                                                                                                                                                                                                                                                                                                                                                                                                                                                                                                                                                                                                                                                                                                                                                                                                                                                                                                                                                                                                                                                                                                                                                                                                                                                                                                                                                                            | Upsell Opportunity                | > • 30 Unline Presence                                                                                                                       |                                                                                                                                                                                                                                                                                                                                                                                                                                                                                                                                                                                                                                                                                                                                                                                                                                                                                                                                                                                                                                                                                                                                                                                                                                                                                                                                                                                                                                                                                                                                                                                                                                                                                                                                                                                                                                                                                                                                                                                                                                                                                                                                |                                                                                                                                                   |