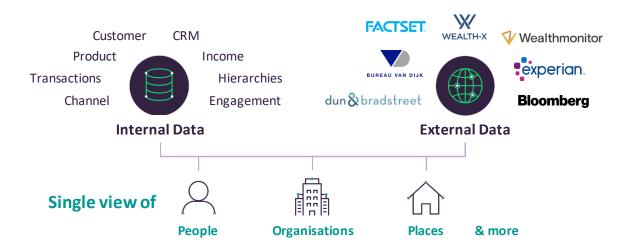

#### Bringing together disparate customer data to provide the full context for decision-making

**Entity resolution** connects billions of data points across any internal and external data sources, creating a **360 customer view** and providing a single view of people, organizations, places and more