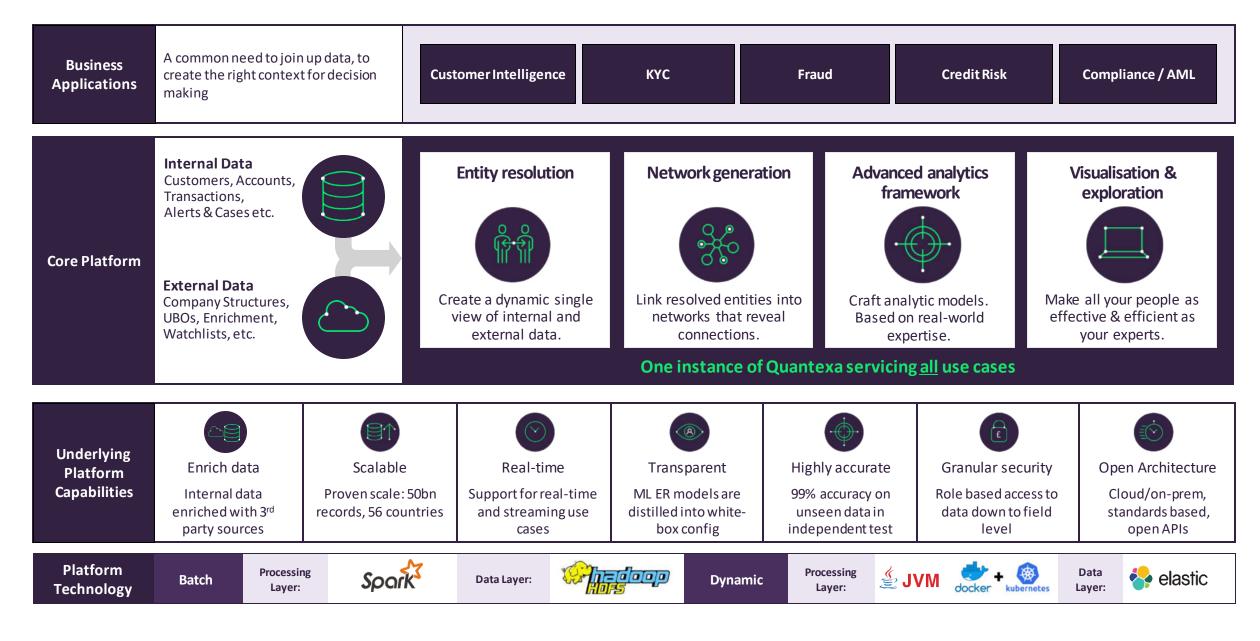

#### **Customer Intelligence Platform**

A centralised customer-decisioning engine to power contextual engagement, enhance customer experience and accelerate growth across all segments

#### **Connected Customer View**

#### Bringing together disparate customer data to provide the full context for decision-making

**Entity resolution** connects billions of data points across any internal and external data sources, creating a **360 customer view** and providing a single view of people, organizations, places and more

Quantexa's entity resolution:

- Is scalable across huge data sets (live on over 50bn records on premise)
- Provides very high accuracy (99% accuracy when tested on unseen data)
- Is completely transparent
- Handles poor quality and sparse data
- Can be performed in batch and in real-time
- Is dynamic providing different views for different use cases (strict vs fuzzy)

Confidential | Quantexa® 2020

**Network generation** automatically connects these entities based on meaningful relationships in the data – providing a dynamic, connected view of customers to support better decision making

#### Advanced Analytics & Real-Time Insights

Deploy models to uncover new insights, drive contextual engagement and provide differentiated experiences