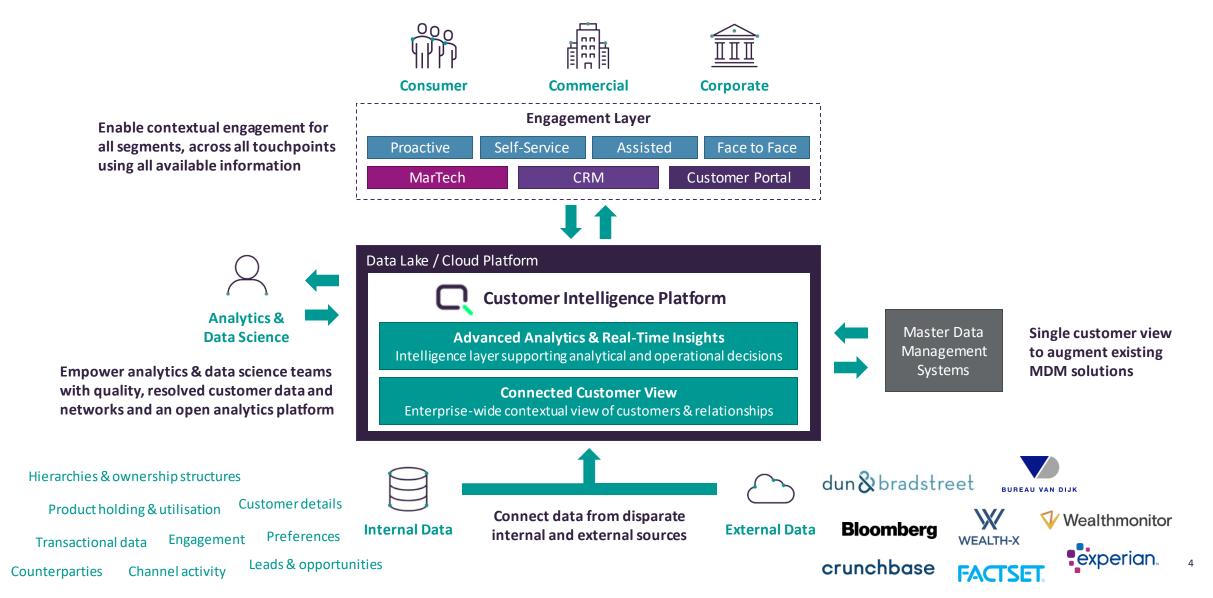

#### **Customer Intelligence Platform**

A centralised customer-decisioning engine to power contextual engagement, enhance customer experience and accelerate growth across all segments

#### **Connected Customer View**

#### Bringing together disparate customer data to provide the full context for decision-making

**Entity resolution** connects billions of data points across any internal and external data sources, creating a **360 customer view** and providing a single view of people, organizations, places and more

#### Advanced Analytics & Real-Time Insights

Deploy models to uncover new insights, drive contextual engagement and provide differentiated experiences