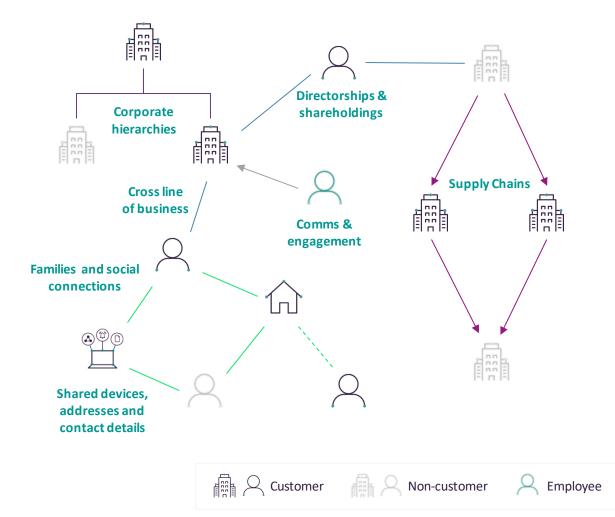

## Identify high-value prospects and uncover hidden connections to your existing customers

- Score networks of millions of businesses and individuals to create a prioritised list of the highest value customer acquisition opportunities
- Highlight connections to existing customers and referral opportunities e.g. via:
  - Common directors/shareholders/contacts
  - Corporate structures
  - Cross line of business connections
  - Network influencers
  - Supply chains
- Monitor networks for changes and alert for new opportunities as they arise