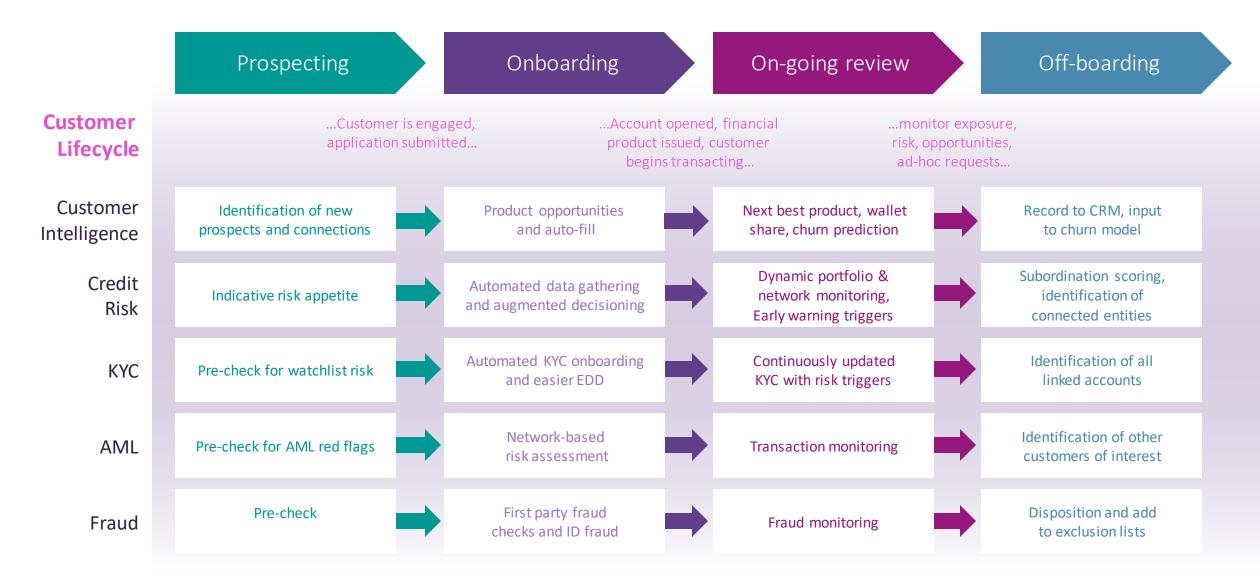

Expand the platform to enable better decision making across the customer lifecycle