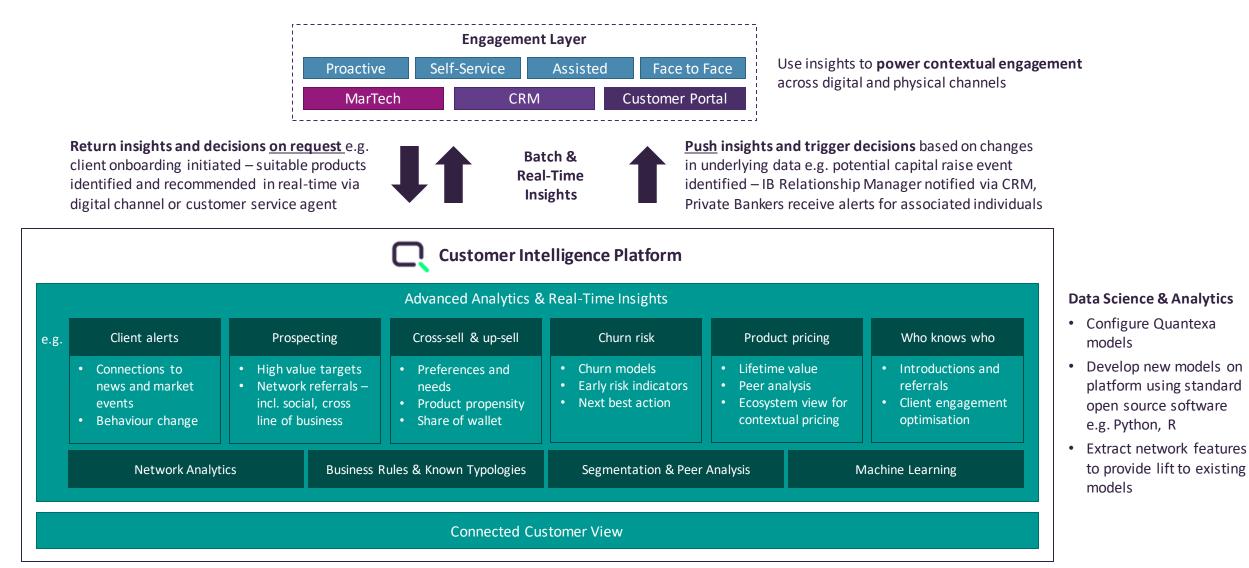

#### **Customer Intelligence Platform**

A centralised customer-decisioning engine to power contextual engagement, enhance customer experience and accelerate growth across all segments

#### **Connected Customer View**

#### Bringing together disparate customer data to provide the full context for decision-making

**Entity resolution** connects billions of data points across any internal and external data sources, creating a **360 customer view** and providing a single view of people, organizations, places and more

#### Advanced Analytics & Real-Time Insights

Deploy models to uncover new insights, drive contextual engagement and provide differentiated experiences